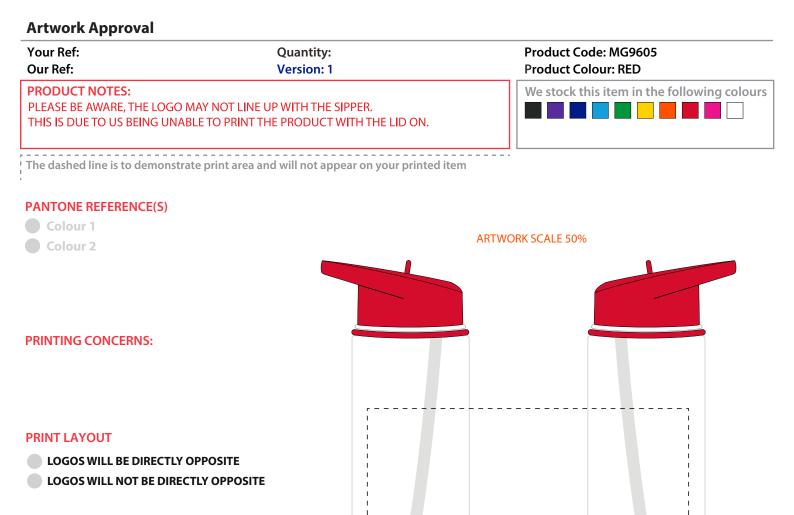

we cannot accept nationary for errors, nowever caused, which are evident in the proof and not indicated by you at this stage. You are liable for all relevant costs incurred in correcting such mistakes once the proof has been approved. Please note: Your order will not go into production until this proof is approved in writing. This product may have more than one print area, please check to ensure the print position is correct as mistakes cannot be rectified once the goods have been printed. Due to the restrictions and constraints of printing, we can only use 'coated' ink, therefore your pantone reference will need to be a 'C' code. Please double check the pantone colour against a coated pantone book before approving the artwork. The colour and texture of a product can also have an effect on the final print colour.

ARTWORK SCALE 100% Max print area: 170mm x 110mm

| 1 | <br>       | · ·        |            |            |     |
|---|------------|------------|------------|------------|-----|
| 1 | <br>       | <br>       |            | -<br> <br> |     |
| 1 |            |            | -<br> <br> |            | 1   |
| 1 |            | 1          |            |            |     |
| I | -<br> <br> | -<br> <br> |            |            | 1   |
|   |            |            | l<br>I     |            |     |
| j |            | 1          |            |            | i i |
|   | -<br> <br> | -<br> <br> |            |            |     |
| j |            |            | l<br>I     |            |     |
| 1 |            | 1          |            |            | 1   |
|   | 1          | 1          |            | 1          |     |
| 1 | <br> <br>  | <br>       | <u> </u>   |            |     |
| 1 | ·<br> <br> | ,<br> <br> |            |            |     |
| I | 1          | <br>       | <br>       |            | 1   |
| 1 |            | 1          |            |            |     |
| I | <br>       | <br>       |            | 1          | 1   |
|   |            | 1          | -<br> <br> |            |     |
| i |            | <br> <br>  |            |            | i.  |
|   | l<br>I     | 1          |            | 1          |     |
|   |            |            | l<br>I     |            |     |
| 1 |            | 1<br> <br> |            |            | I . |
| 1 | l<br>I     | 1          | 1<br>      | 1          |     |
| 1 | <br>'      |            | L          |            | '   |